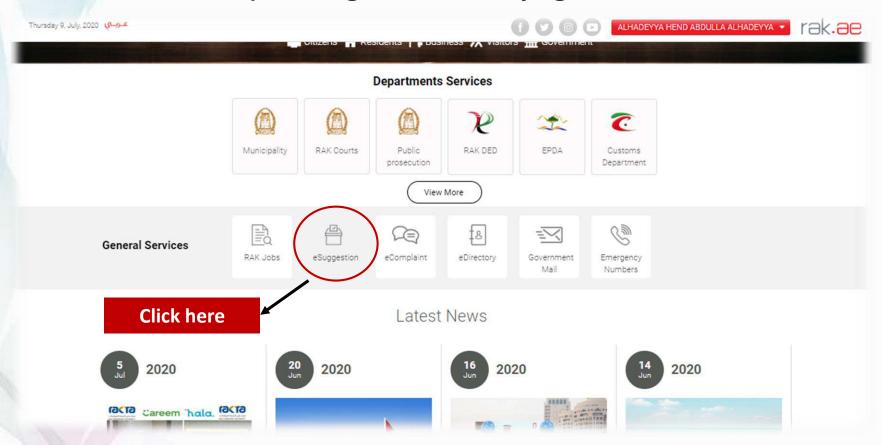

Dear Employee / Customer

Be active and contribute with us through your innovative suggestions

1) Log in to www.rak.ae

| Log in |        |
|--------|--------|
| Log in |        |
|        | Log in |





### 2) Through the home page







## 3) Click on Lodge Suggestion







### 4) Click on (Start Service)







| ddress                                                           | PO Box                               | Country*       |
|------------------------------------------------------------------|--------------------------------------|----------------|
|                                                                  |                                      | Select country |
| ity                                                              | Telephone                            | Fax            |
| overnment Agency*                                                | Relation with Government Department* | Attachment     |
| Select                                                           | Select